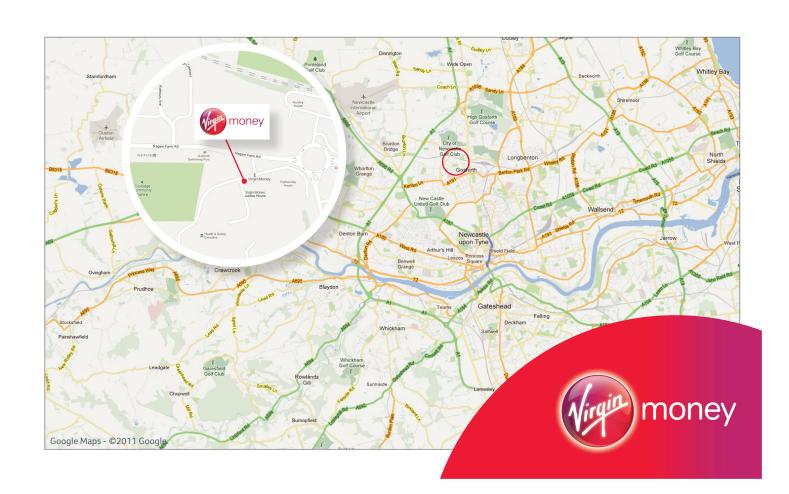

# By road

**From the North:** Leave the A1 at the Kingston Park and Fawdon exit and take the 1st exit at the roundabout towards Fawdon, City (North) and Gosforth.

**From the South:** Leave the A1 at the City (North) and Gosforth exit and take the 3rd exit at the roundabout towards Fawdon, City (North) and Gosforth.

At the first set of traffic lights, turn right into Fawdon Lane. Continue on Fawdon Lane, over the rail crossing and onto Jubilee Road. After passing the fire station on the left, take the left turning before the traffic lights, into the business park.

### By train

From Newcastle Central Station, take the metro green line to the Regent Centre. Approximately 11 minutes.

# By plane

From Newcastle airport, take the metro green line to the Regent Centre. Approximately 12 minutes.

Exit the Regent Centre metro and turn right onto Regent Farm Road. Follow the main footpath for approximately 300 metres and the main site entrance is on the left hand side, after the roundabout.